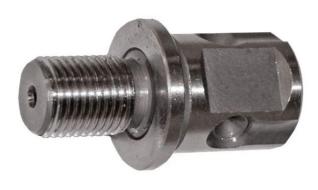

## HOLEMAKER DRILL CHUCK ADAPTOR, 19MM UNIVERSAL SHANK TO 1/2-20 THREAD TM100-100 - SADCA BY ITM

| SKU     | Option | Part # | Price |
|---------|--------|--------|-------|
| 8719517 |        | SADCA  | \$44  |
|         |        |        |       |
| Model   |        |        |       |

3/4" Male Universal Shank To 1/2" - 20 UNF Male Thread