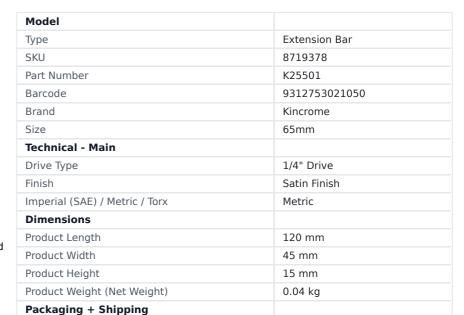

## 65MM 1/4" DRIVE LOK-ON EXTENSION BAR K25501 BY KINCROME

0.04 kg

LOK-ON™ World Class Socket Sets Kincrome LOK-ON™ Sockets, Sets and Accessories have been engineered beyond world-class benchmarks, exceeding all international torque and lifetime standards. Offering unique patented features such as the LOK-ON™ Socket's ability to loosen up to 85% rounded/damaged fasteners, the LOK-ON™ range has been developed with both function and style in mind. Each component within the LOK-ON™ range includes features above and beyond the market's expectation, setting a new benchmark for the professional quality tool industry.