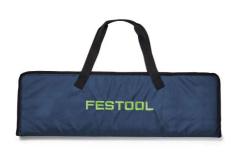

## 420MM CROSS CUT RAIL GUIDE RAIL BAG 200160 BY FESTOOL

Protect your guide rail investment from scratches and dings with a durable nylon carrying bag with shoulder straps. Designed for convenient and protected transport or storage of 250 mm & 420 mm cross cut guide rails.