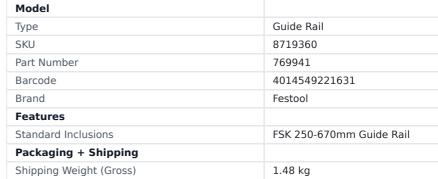

## FSK GUIDE RAIL FOR 250-670MM CROSS CUTS BY FESTOOL

| SKU     | Option      | Part # | Price |
|---------|-------------|--------|-------|
| 8719360 | Size: 250mm | 769941 | \$315 |
| 8719363 | Size: 420mm | 769942 | \$365 |
| 8719400 | Size: 670mm | 769943 | \$435 |