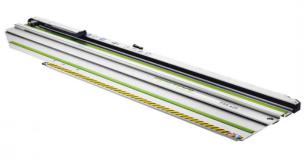

## FSK GUIDE RAIL FOR 250-670MM CROSS CUTS BY FESTOOL

| SKU     | Option      | Part # | Price |
|---------|-------------|--------|-------|
| 8719360 | Size: 250mm | 769941 | \$315 |
| 8719363 | Size: 420mm | 769942 | \$365 |
| 8719400 | Size: 670mm | 769943 | \$435 |

Ideal for cross cuts where a chop saw is not ideal, such as scaffolding or roofs. Fast, guided, precise angle cuts for frame pieces, slats, boards and wall panels. Cutting length of 250 mm-670mm.

Guide System