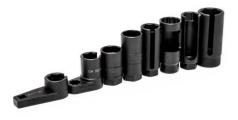

## SENSOR AND SENDING SOCKET 8PCE SET 41720 BY GEARWRENCH

| SKU                     | Option | Part #       |            | Price |
|-------------------------|--------|--------------|------------|-------|
| 8719331                 |        | 41720        |            | \$184 |
|                         |        |              |            |       |
| Model                   |        |              |            |       |
| Туре                    |        | 9            | Socket Set |       |
| SKU                     |        | 8            | 8719331    |       |
| Part Number             |        | 4            | 41720      |       |
| Barcode                 |        | 082171417207 |            |       |
| Brand                   |        | Gearwrench   |            |       |
| Packaging + Sh          | ipping |              |            |       |
| Shipping Weight (Gross) |        |              | 1.48 kg    |       |

Features Includes blow mold case for storage and organization Specifications Finish : Black Oxide Magnetic : No Included Storage : Blow Mold Case Material : Steel