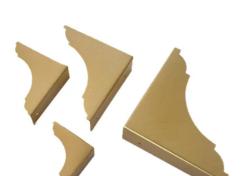

## 16 X 16MM X 4PCE BRASS PLATED BOX CORNERS BMC07

| SKU     | Option | Part # | Price |
|---------|--------|--------|-------|
| 8719306 |        | BMC07  | \$9   |

| Model                   |                                |  |
|-------------------------|--------------------------------|--|
| Туре                    | Box Corner                     |  |
| SKU                     | 8719306                        |  |
| Part Number             | BMC07                          |  |
| Barcode                 | 08719306                       |  |
| Brand                   | Hardware for Creative Finishes |  |
| Size                    | 16mm x 16mm                    |  |
| Technical - Main        |                                |  |
| Material Brass Plated   |                                |  |
| Packaging + Shipping    |                                |  |
| Shipping Weight (Gross) | 1.48 kg                        |  |

16 x 16mm x 4Pce Brass Plated Box Corners BMC07

Includes:-

Pins to suit (4 corners)