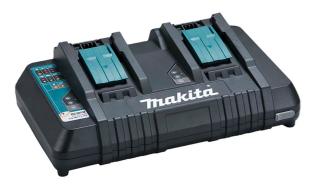

## 18V SAME TIME DUAL PORT BATTERY CHARGER DC18RD BY MAKITA

| SKU     | Option | Part #   | Price |
|---------|--------|----------|-------|
| 8719294 |        | 196936-0 | \$289 |

| Model                   |              |
|-------------------------|--------------|
| Туре                    | Charger      |
| SKU                     | 8719294      |
| Part Number             | 196936-0     |
| Barcode                 | 088381444033 |
| Brand                   | Makita       |
| Packaging + Shipping    |              |
| Shipping Weight (Gross) | 1.48 kg      |

## Features:

Fast charging - charges 2 x 3.0Ah Lithium-Ion batteries at the same time in only 22 minutes
Built-in CPU - gathers information from the battery's memory chip to determine optimum charging method
Forced air cooling fan - cools the battery to minimise charging time
LED charging display
Full charge sound alert
USB port provides 1.5A output for charging smart phones, tablets, etc