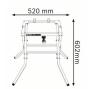

## 23 Exhibition Drive, Malaga Western Australia

Monday - Friday 7am-5pm + Sat 8am-4pm

Sales Centre for Sales, Advice + Orders T +61 8 9209 7400 hello@beyondtools.com

## PROFESSIONAL WORK BENCH GTA 600 (0601B22002) BY BOSCH





| SKU     | Option | Part # | Price |
|---------|--------|--------|-------|
| 8719293 |        | GTA600 | \$159 |

| Model                   |               |
|-------------------------|---------------|
| Туре                    | Accessory     |
| SKU                     | 8719293       |
| Part Number             | GTA600        |
| Barcode                 | 3165140652926 |
| Brand                   | Bosch         |
| Packaging + Shipping    |               |
| Shipping Weight (Gross) | 1.48 kg       |



## Features:

Solid, portable, tool-free design Attach and detach saw in seconds Easy and lightweight for transport and storage All-steel design, solid center of gravity for maximum performance

## **Specifications:**

Weight with/without accessories: 6.3 kg