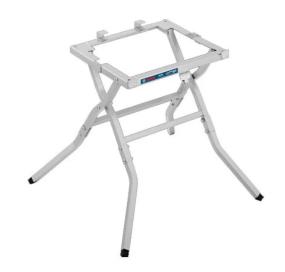

## PROFESSIONAL WORK BENCH GTA 600 (0601B22002) BY BOSCH

| SKU     | Option | Part # | Price |
|---------|--------|--------|-------|
| 8719293 |        | GTA600 | \$159 |

| Model                   |               |
|-------------------------|---------------|
| Туре                    | Accessory     |
| SKU                     | 8719293       |
| Part Number             | GTA600        |
| Barcode                 | 3165140652926 |
| Brand                   | Bosch         |
| Packaging + Shipping    |               |
| Shipping Weight (Gross) | 1.48 kg       |

## Features:

Solid, portable, tool-free design Attach and detach saw in seconds Easy and lightweight for transport and storage All-steel design, solid center of gravity for maximum performance