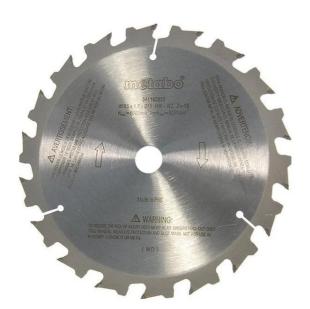

## \*SHOP-SOILED\* 165MM X 18T CIRCULAR SAW BLADE 344162850 BY METABO

| SKU                     | Option | Part #    |                    | Price |  |
|-------------------------|--------|-----------|--------------------|-------|--|
| 8719255                 |        | 344162850 |                    | \$143 |  |
|                         |        |           |                    |       |  |
| Model                   |        |           |                    |       |  |
| Туре                    |        |           | Circular Saw Blade |       |  |
| SKU                     |        |           | 8719255            |       |  |
| Part Number             |        |           | 344162850          |       |  |
| Brand                   |        |           | Metabo             |       |  |
| Technical - Main        |        |           |                    |       |  |
| Teeth                   |        |           | 18T                |       |  |
| Packaging + Shipping    |        |           |                    |       |  |
| Shipping Weight (Gross) |        |           | 1.48 kg            |       |  |

**Specification:-**165mm x 1.6mm x 16mm bore