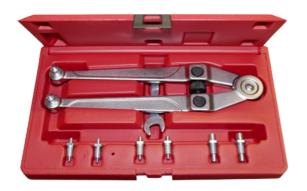

The adjustable gland nut wrench includes eight interchangeable double ended pins. A central knurled nut adjusts opening from 3/4" to 4.1/8" (19mm to 105mm). Forged in chrome vanadium steel, satin chrome finish. Supplied in blow mold case.

Double End Pin Sizes: 2.5mm & 4mm, 3mm & 5mm, 6mm

& 8mm, 7mm & 9mm.

**Capacity:** 3/4" to 4.1/8" (19mm to 105mm).

**Length:** 10" (255mm).