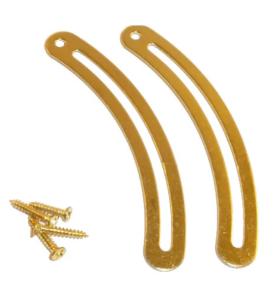

## **10PCE 65MM HEAVY DUTY BRASS PLATED BOX STAYS ST05**

| 潮流器 |
|-----|
|     |

| SKU                     | Option | Part # |                                       | Price  |  |
|-------------------------|--------|--------|---------------------------------------|--------|--|
| 8719149                 |        | ST05   |                                       | \$25.3 |  |
|                         |        |        |                                       |        |  |
| Model                   |        |        |                                       |        |  |
| Туре                    |        |        | Box Stays                             |        |  |
| SKU                     |        |        | 8719149                               |        |  |
| Part Number             |        |        | ST05                                  |        |  |
| Barcode                 |        |        | 08719149                              |        |  |
| Brand                   |        |        | Hardware for Creative Finishes        |        |  |
| Size                    |        |        | 65mm (2 1/2")                         |        |  |
| Technical - Main        |        |        |                                       |        |  |
| Material                |        |        | Brass Plated                          |        |  |
| Options                 |        |        | Heavy Duty                            |        |  |
| Features                |        |        |                                       |        |  |
| Standard Inclusions     |        |        | 10 x Heavy Duty Box Stays with Screws |        |  |
| Packaging + Ship        | oping  |        |                                       |        |  |
| Shipping Weight (Gross) |        |        | 1.48 kg                               |        |  |
|                         |        |        |                                       |        |  |