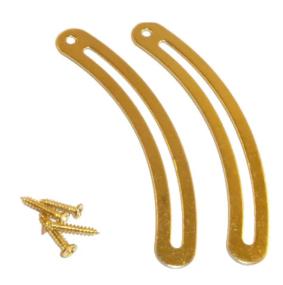

## 65MM HEAVY DUTY BRASS PLATED BOX STAYS ST04 (2PCE)

| SKU     | Option | Part # | Price |
|---------|--------|--------|-------|
| 8719148 |        | ST04   | \$6.8 |

| Model                   |                                         |  |
|-------------------------|-----------------------------------------|--|
| Туре                    | Box Stays                               |  |
| SKU                     | 8719148                                 |  |
| Part Number             | ST04                                    |  |
| Barcode                 | 08719148                                |  |
| Brand                   | Hardware for Creative Finishes          |  |
| Size                    | 65mm (2 1/2")                           |  |
| Technical - Main        |                                         |  |
| Material                | Brass Plated                            |  |
| Options                 | Heavy Duty                              |  |
| Features                |                                         |  |
| Standard Inclusions     | 2 x Heavy Duty Box Stays with<br>Screws |  |
| Packaging + Shipping    |                                         |  |
| Shipping Weight (Gross) | 1.48 kg                                 |  |