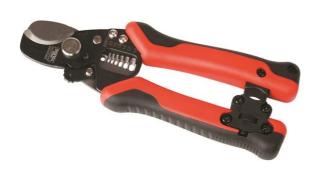

## **CABLE CUTTER & STRIPPER 302035 BY TOLEDO**

| SKU     | Option | Part # | Price  |
|---------|--------|--------|--------|
| 8719045 |        | 302035 | \$63.9 |

| Model                   |                         |
|-------------------------|-------------------------|
| Туре                    | Cable Cutter & Stripper |
| SKU                     | 8719045                 |
| Part Number             | 302035                  |
| Barcode                 | 9300784056820           |
| Brand                   | Toledo                  |
| Packaging + Shipping    |                         |
| Shipping Weight (Gross) | 0.48 kg                 |

## **Features**

Curve blade design suitable for cutting up to 11mm Dual ground cutting blades

Features additional SK5 carbon steel stripping knife in handle with adjusting knob design for longitudinal stripping SK5 blades and bi-component handles for strength and comfort

Longitudinally removes the insulation without damaging the cable

Cutting Capacity: 11mm