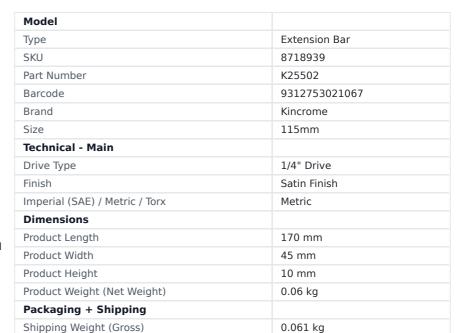

## 115MM 1/4" DRIVE LOK-ON EXTENSION BAR K25502 BY KINCROME

LOK-ON™ World Class Socket Sets Kincrome LOK-ON™ Sockets, Sets and Accessories have been engineered beyond world-class benchmarks, exceeding all international torque and lifetime standards. Offering unique patented features such as the LOK-ON™ Socket's ability to loosen up to 85% rounded/damaged fasteners, the LOK-ON™ range has been developed with both function and style in mind. Each component within the LOK-ON™ range includes features above and beyond the market's expectation, setting a new benchmark for the professional quality tool industry.