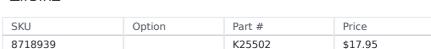

## 115MM 1/4" DRIVE LOK-ON EXTENSION BAR K25502 BY KINCROME

LOK-ON™ World Class Socket Sets Kincrome LOK-ON™ Sockets, Sets and Accessories have been engineered beyond world-class benchmarks, exceeding all international torque and lifetime standards. Offering unique patented features such as the LOK-ON™ Socket's ability to loosen up to 85% rounded/damaged fasteners, the LOK-ON™ range has been developed with both function and style in mind. Each component within the LOK-ON™ range includes features above and beyond the market's expectation, setting a new benchmark for the professional quality tool industry.