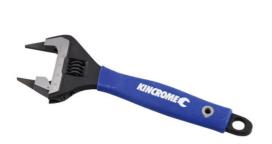

## 200MM WRENCH ADJUSTABLE THIN JAW K4308 BY KINCROME

| SKU     | Option | Part # | Price   |
|---------|--------|--------|---------|
| 8718749 |        | K4308  | \$68.95 |

| Model                       |               |
|-----------------------------|---------------|
| Туре                        | Wrench        |
| SKU                         | 8718749       |
| Part Number                 | K4308         |
| Barcode                     | 9312753022903 |
| Brand                       | Kincrome      |
| Dimensions                  |               |
| Product Length              | 286 mm        |
| Product Width               | 119 mm        |
| Product Height              | 19 mm         |
| Product Weight (Net Weight) | 0.26 kg       |
| Packaging + Shipping        |               |
| Shipping Weight (Gross)     | 0.255 kg      |

## 200mm Wrench Adjustable Thin Jaw K4308 by Kincrome Description:-

- Chrome Vanadium Construction
- Rubberised soft grip
- Laser etched measurement scale
- Extra thin jaw for use in tight spaces (3mm)
- Extra wide jaw opening: 38mm *Full Manufacturer's Warranty*