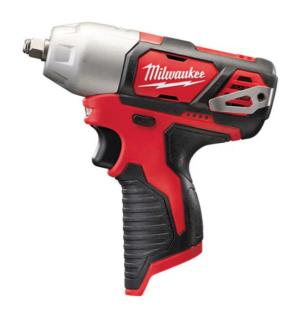

## 12V 3/8" IMPACT WRENCH BARE (TOOL ONLY) M12BIW38-0 BY MILWAUKEE

## **Features**

Individual battery cell monitoring optimises tool run time and ensures long term pack durability
On-Board Fuel Gauge displays remaining run-time
Built-in LED light Illuminates work surface
Belt hook for easy work belt storage

## Includes:

(1) M12 3/8" Impact Wrench (Tool only) [M12BIW38-0] (1) Belt Clip

(Not included) Battery and charger

| SKU     | Option | Part #     | Price |
|---------|--------|------------|-------|
| 8718685 |        | M12BIW38-0 | \$229 |