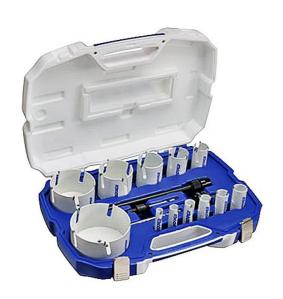

## 16PCE RIPPER TUNGSTEN CARBIDE TIPPED HOLE SAW PLUMBERS SET 7075-S3 BY BORDO

| SKU     | Option | Part #  | Price |
|---------|--------|---------|-------|
| 8718643 |        | 7075-S3 | \$379 |

| Model                   |               |  |
|-------------------------|---------------|--|
| Туре                    | Hole Saw Set  |  |
| SKU                     | 8718643       |  |
| Part Number             | 7075-S3       |  |
| Barcode                 | 9326518145936 |  |
| Brand                   | Bordo         |  |
| Packaging + Shipping    |               |  |
| Shipping Weight (Gross) | 1.48 kg       |  |
| Quantity Per Pack       | 16            |  |

## Includes:

7075-16 - 16mm Ripper TCT Hole Saw

7075-20 - 20mm Ripper TCT Hole Saw

7075-22 - 22mm Ripper TCT Hole Saw

7075-25 - 25mm Ripper TCT Hole Saw

7075-27 - 27mm Ripper TCT Hole Saw

7075-35 - 35mm Ripper TCT Hole Saw

7075-44 - 44mm Ripper TCT Hole Saw

7075-57 - 57mm Ripper TCT Hole Saw

7075-73 - 73mm Ripper TCT Hole Saw

7075-92 - 92mm Ripper TCT Hole Saw

7075-114 - 114mm Ripper TCT Hole Saw

5750-38716x300 - 300mm Quick Change Adpator 3/8" and

7/16" hex

5750-38716x300 - 300mm Quick Change Adpator 3/8" and

7/16" hex

5750-38716x300 - 300mm Quick Change Adpator 3/8" and

7/16" hex

7050-5519 - 11/32 Hex Shank Mandrel - suits 14-30mm Saw

7050-5548 - 11/32 Hex Shank Mandrel - suits 32-210mm Saw

7060-8537CT - 89mm Pilot Drill - Carbide Tipped

7060-8537CT - 89mm Pilot Drill - Carbide Tipped