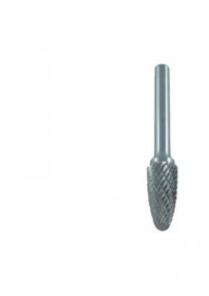

The Ball Nosed Tree shape is especially great for rounding off edges and making concave cuts.