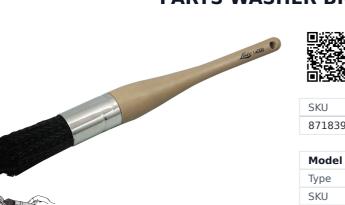

## PARTS WASHER BRUSH 14000 BY LISLE

| SKU     | Option | Part # | Price  |
|---------|--------|--------|--------|
| 8718392 |        | 14000  | \$33.5 |

| Model                   |                    |  |
|-------------------------|--------------------|--|
| Туре                    | Parts Washer Brush |  |
| SKU                     | 8718392            |  |
| Part Number             | 5083T              |  |
| Barcode                 | 083045140009       |  |
| Brand                   | Lisle              |  |
| Packaging + Shipping    |                    |  |
| Shipping Weight (Gross) | 0.4 kg             |  |

## Features

Removes dirt and Grease from motors, machinery and Metal parts Polypropylene bristles hold Up under repeated use in cleaning solvents