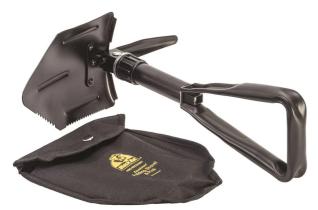

## **Features**

Made from steel for durability Compact and lightweight Knurled collar to secure the blades in position Serrated blade for tough jobs Comes with a carry pouch Measures 425mm x 152mm in folded position Ideal for Towing & Recovery **Specifications** 

Full length extended 580mm Folded size 238mm x 152mm Shovel blade 208mm x 152mm