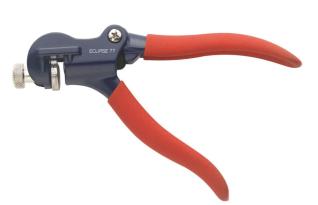

## **SAW TOOTH SETTER EC-94/370R BY ECLIPSE**

| 8718278 EC-94/370R \$88.6 | SKU     | Option | Part #     | Price  |
|---------------------------|---------|--------|------------|--------|
|                           | 8718278 |        | EC-94/370R | \$88.6 |

**Features:-**Solid Construction
Poly Hand Grips