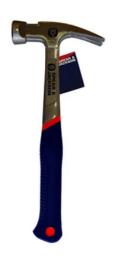

## **680G CLAW HAMMER ANTIVIBE HANDLE BY SPEAR & JACKSON**

| SKU     | Option | Part #    | Price  |
|---------|--------|-----------|--------|
| 8718269 |        | SJ-CH24FA | \$50.5 |

| Model                   |                 |
|-------------------------|-----------------|
| Туре                    | Claw Hammer     |
| SKU                     | 8718269         |
| Part Number             | SJ-CH24FA       |
| Barcode                 | 9312791050067   |
| Brand                   | Spear & Jackson |
| Packaging + Shipping    |                 |
| Shipping Weight (Gross) | 1.48 kg         |

680g Claw Hammer Antivibe Handle by Spear & Jackson

**Product Code** SJ-CH24FA

Product Description Claw Hammer Antivibe Handle

24oz/680g

SPEAR & JACKSON Brand

**Product Dimensions** 

Dual material soft grip handle Grip

mechanically pinned to shaft

Features & Benefits Magnetic nail start Forged one

piece head and handle Anti vibration I Beam design