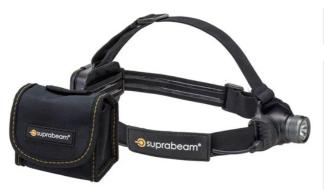

## 320 LUMENS HEAD LIGHT SBV3PRO BY SUPRABEAM

| SKU     | Option | Part #  | Price |
|---------|--------|---------|-------|
| 8718252 |        | SBV3PRO | \$125 |

| Model                   |               |  |
|-------------------------|---------------|--|
| Туре                    | Headlamp      |  |
| SKU                     | 8718252       |  |
| Part Number             | SBV3PRO       |  |
| Barcode                 | 5704049905436 |  |
| Brand                   | Suprabeam     |  |
| Technical - Main        |               |  |
| Lumens                  | 320 Lumens    |  |
| Packaging + Shipping    |               |  |
| Shipping Weight (Gross) | 1.48 kg       |  |

## 320 Lumens Head Light SBV3PRO by Suprabeam The

powerful LED headlamp V3pro, is designed with a meticulous attention to detail. Equipped with an array of our advanced technologies including a unique plug system for maximum versatility, and fully electronic control system with Dimmer and Memory features. **Specifications:-**

Beam: Sliding Hyperfocus <sup>™</sup> Switch: Memory Touch Function Button Brightness Modes: BOOST: 320 lm / Dimmer: 6-200 lm / SOS 200 lm Battery Life: 100 hours Power Source: 4 x AAA Weight (incl. battery): 170g Body: Dark Grey Hi-Tech Compound / Aluminium Headband: Fits to 50-70 centimeters Protection Rating: Splash Waterproof IPx4