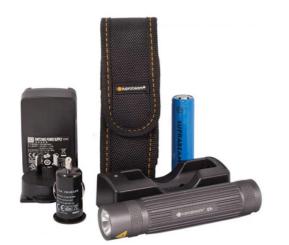

Part #

Price

Option

Equipped as standard with 2 rechargeable Li-ion cells, Hyperfocus and the latest LED PowerChip technology it adds up to the highest 'power-in-class" output of 400 Lumens! Save battery cost and be environmentally friendly at the same time.

## Features:-

Lumens: 400

Weight: 139g inc battery

Beam: Hyperfocus by sliding

Body: Double Anodized Aluminium

Size: 127.7mm x 26.5mm diamter

Equipped with Hyperfocus System and the latest LED power chip technology.

Complete with durable pouch, battery charger, spare battery, and car charge adaptor.

Rechargeable - Compact and powerful this torch is perfect for long range and inspection viewing.