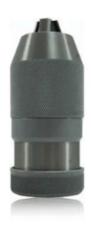

## 16MM KEYLESS METAL DRILL CHUCK WITH JT6 MOUNT DCIN16JT6 BY INTECH

| SKU     | Option | Part #   | Price |
|---------|--------|----------|-------|
| 8718224 |        | DCIN16J6 | \$129 |
|         |        |          |       |
|         |        |          |       |

| Model                   |               |
|-------------------------|---------------|
| Туре                    | Drill Chuck   |
| SKU                     | 8718224       |
| Part Number             | DCIN16J6      |
| Barcode                 | 9333608000488 |
| Brand                   | Intech        |
| Size                    | 16mm - JT6    |
| Technical - Main        |               |
| Keyed / Keyless         | Keyless       |
| Material                | Metal         |
| Mount                   | JT6           |
| Packaging + Shipping    |               |
| Shipping Weight (Gross) | 1.48 kg       |

Rugged all steel drill chucks Suitable for use in drill presses, milling machines and all types of lathes Industrial grade