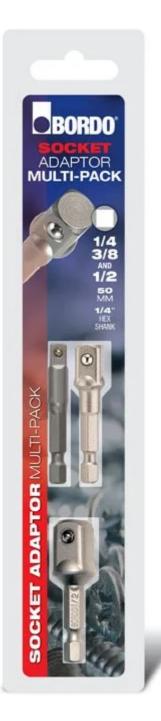

## SOCKET ADAPTOR SET - 1/4, 3/8, 1/2 X 50MM (SET OF 3) - 5610-SDX50S BY BORDO

| SKU                     | Option | Part #      |                     | Price  |
|-------------------------|--------|-------------|---------------------|--------|
| 8718050                 |        | 5610-SDX50S |                     | \$14.6 |
|                         |        |             |                     |        |
| Model                   |        |             |                     |        |
| Туре                    |        |             | Hand Tools          |        |
| SKU                     |        |             | 8718050             |        |
| Part Number             |        |             | 5610-SDX50S         |        |
| Barcode                 |        |             | 9326518140054       |        |
| Brand                   |        |             | Bordo               |        |
| Technical - Main        |        |             |                     |        |
| Material                |        |             | Chrome Plated Steel |        |
| Packaging + Shipping    |        |             |                     |        |
| Shipping Weight (Gross) |        |             | 0.3 kg              |        |

About this item:

Socket Adaptor Set - 1/4, 3/8, 1/2 X 50mm (set of 3) Socket Adaptor Set - 1/4, 3/8, 1/2 X 50mm (set of 3) All Bordo adaptors are manufactured from premium heat treated alloy steel.