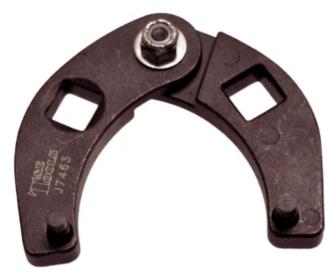

## 1/2" DRIVE GLAND NUT WRENCH J7463 BY T&E TOOLS

Fully adjustable to fit hydraulic cylinders on vehicles and machinery having gland nuts with pin holes located on the face of the gland nut or fitting. Works on both 7/32" and 1/4" (5.5 or 6.4mm) pin holes.

Capacity: 1" to 3.3/4" (25 to 95mm) 1/2" Square Drive.

| SKU     | Option | Part # | Price |
|---------|--------|--------|-------|
| 8717898 |        | J7463  | \$72  |

| Model                   |                  |
|-------------------------|------------------|
| Туре                    | Gland Nut Wrench |
| SKU                     | 8717898          |
| Part Number             | J7463            |
| Barcode                 | 9322159874631    |
| Brand                   | T&E Tools        |
| Size                    | 1/2"             |
| Technical - Main        |                  |
| Colour Name             | Black            |
| Packaging + Shipping    |                  |
| Shipping Weight (Gross) | 1.48 kg          |