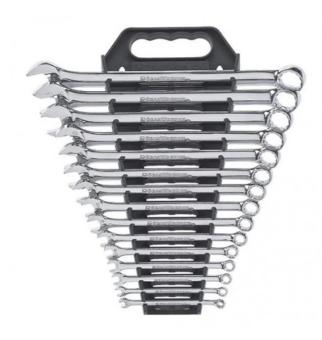

## 15PCE 12 POINT METRIC LONG PATTERN COMBINATION SPANNER WRENCH SET 81902 BY GEARWRENCH

| SKU     | Option | Part # | Price    |
|---------|--------|--------|----------|
| 8717675 |        | 81902  | \$184.95 |

## Includes

8mm 12 Point Long Pattern Combination Wrench
9mm 12 Point Long Pattern Combination Wrench
10mm 12 Point Long Pattern Combination Wrench
11mm 12 Point Long Pattern Combination Wrench
12mm 12 Point Long Pattern Combination Wrench
13mm 12 Point Long Pattern Combination Wrench
14mm 12 Point Long Pattern Combination Wrench
15mm 12 Point Long Pattern Combination Wrench
15mm 12 Point Long Pattern Combination Wrench
16mm 12 Point Long Pattern Combination Wrench
17mm 12 Point Long Pattern Combination Wrench
18mm 12 Point Long Pattern Combination Wrench
19mm 12 Point Long Pattern Combination Wrench
20mm 12 Point Long Pattern Combination Wrench

22mm 12 Point Long Pattern Combination Wrench