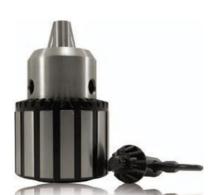

## KEYED CHUCK WITH TAPERED MOUNT 10MM B12 HEAVY DUTY S2 DCKTA10B12 BY INTECH

| SKU     | Option | Part #     | Price |
|---------|--------|------------|-------|
| 8717636 |        | DCKTA10B12 | \$44  |

Rugged all steel construction. Suitable for use in drill press, milling machines and all types of lathes.