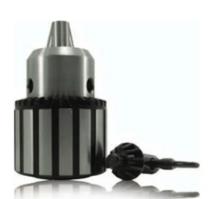

## 16MM KEYED METAL DRILL CHUCK WITH JT33 TAPERED MOUNT DCKTA16J33 BY INTECH

| SKU     | Option | Part #     | Price |
|---------|--------|------------|-------|
| 8717584 |        | DCKTA16J33 | \$61  |

| Model                   |               |
|-------------------------|---------------|
| Туре                    | Lathe Chuck   |
| SKU                     | 8717584       |
| Part Number             | DCKTA16J33    |
| Barcode                 | 9333608000303 |
| Brand                   | Intech        |
| Size                    | 16mm - JT33   |
| Technical - Main        |               |
| Key                     | S3            |
| Keyed / Keyless         | Keyed         |
| Material                | Metal         |
| Mount                   | JT33          |
| Packaging + Shipping    |               |
| Shipping Weight (Gross) | 1.48 kg       |

Rugged all steel construction Suitable for use in drill press, milling machines and all types of lathes