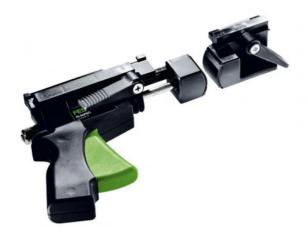

## Guide Rail Rapid Clamp Set 768116 by Festool Designed

for rapid positioning and clamping of Guide Rails - includes fixed jaw and clamping jaw. The FS Rapid Clamp is particularly useful for fast and reliable clamping of guide rails to sheet good materials. Mounts to guide rails using the continuous bottom t slot for limitless adjustability. One handed trigger action enables quick set up on material edge. Fits all Festool guide rails.