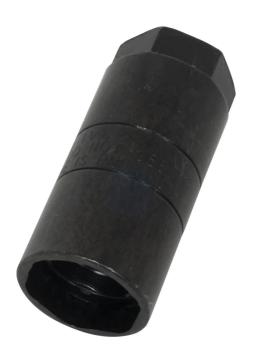

## **OIL PRESSURE SWITCH SOCKET (CHRYSLER) 13250 BY LISLE**

| SKU     | Option | Part # | Price |
|---------|--------|--------|-------|
| 8717543 |        | 13250  | \$32  |

| Model                   |              |
|-------------------------|--------------|
| SKU                     | 8717543      |
| Part Number             | 13250        |
| Barcode                 | 083045132509 |
| Brand                   | Lisle        |
| Packaging + Shipping    |              |
| Shipping Weight (Gross) | 0.3 kg       |

Fits 1 1/16" oil pressure sending unit (gauge type), found on most all '91 and newer GM vehicles. Also fits '87 and newer Chrysler vehicles with combination light and gauge oil pressure switches. Use with 3/8" drive or  $1\ 1/8$ " hex.