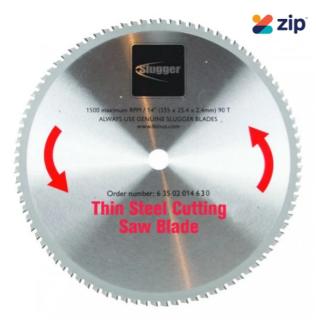

## 355MM (14") X 25.4 X 2.4MM X 90T THIN STEEL COLD METAL CUTTING SAW BLADE 63502014630 BY SLUGGER

The Slugger metal saw blades are designed for fast and accurate cuts in mild & thin metal, aluminium and stainless steel. Compared to traditional abrasive-type blades, Slugger metal blades perform faster, more accurate cuts and maintain a lower temperature with less dust. Thin Steel up to 1/4 in (6 mm) solid material. Fits:-MCC14 14" Slugger Metal Cutting Saw

| SKU                               | Option  | Part #      |                    | Price |
|-----------------------------------|---------|-------------|--------------------|-------|
| 8717531                           |         | 63502014630 |                    | \$310 |
|                                   |         |             |                    |       |
| Model                             |         |             |                    |       |
| Туре                              |         |             | Circular Saw Blade |       |
| SKU                               |         |             | 8717531            |       |
| Part Number                       |         |             | 63502014630        |       |
| Barcode                           |         |             | 663695203868       |       |
| Brand                             |         |             | Festool            |       |
| Size                              |         |             | 355mm (14")        |       |
| Technical - Mai                   | n       |             |                    |       |
| Arbor                             |         |             | 25.4 mm            |       |
| Cutting Width                     |         |             | 2.4mm              |       |
| Teeth                             |         |             | 90T                |       |
| Technical - Saw                   | I       |             |                    |       |
| Blade (Scoring) - Diameter (Max.) |         |             | 355 mm             |       |
| Packaging + Sł                    | nipping |             |                    |       |
| Shipping Weight (Gross)           |         | 1.48 kg     |                    |       |