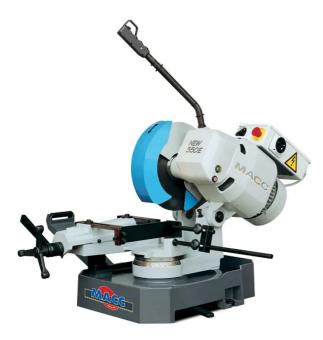

## 350MM 20/40RPM SINGLE VICE COLD SAW WITH ELECTRIC COOLANT PUMP 415V MC-NEW350E-3 BY MACC

| SKU     | Option | Part #       | Price  |
|---------|--------|--------------|--------|
| 8717456 |        | MC-NEW350E-3 | \$6295 |

| Model                          |                                                                                                             |  |
|--------------------------------|-------------------------------------------------------------------------------------------------------------|--|
| Туре                           | Cold Cut Saw                                                                                                |  |
| SKU                            | 8717456                                                                                                     |  |
| Part Number                    | MC-NEW350E-3                                                                                                |  |
| Barcode                        | 9328042032621                                                                                               |  |
| Brand                          | MACC                                                                                                        |  |
| Technical - Main               |                                                                                                             |  |
| Power Source                   | 415V 50Hz Three Phase                                                                                       |  |
| Cutting Capacity               | 90Ű Cutting Capacity: Solid<br>Round: 60mm, Hollow Round:<br>110mm, Square: 100mm,<br>Rectangle: 155 x 80mm |  |
| Motor Speed - No Load          | 3.2HP                                                                                                       |  |
| Technical - Saw                |                                                                                                             |  |
| Blade (Main) - Bore Size (mm)  | 32mm                                                                                                        |  |
| Blade (Main) - Diameter (Max.) | 350 mm                                                                                                      |  |
| Blade (Main) - Speed           | 2 Speed: 20RPM / 40RPM                                                                                      |  |
| Dimensions                     |                                                                                                             |  |
| Product Weight (Net Weight)    | 204 kg                                                                                                      |  |
| Country of Origin              |                                                                                                             |  |
| Manufactured in                | Italy                                                                                                       |  |
| Packaging + Shipping           |                                                                                                             |  |
| Shipping Weight (Gross)        | 1.48 kg                                                                                                     |  |

## Features:-

Italian made quality. Swivel head 45 ° left & right.

Trigger switch operation.

Quick locking vice with sliding counter vice.

 $\ensuremath{\mathbf{2}}$  speed machine. 20rpm for cutting stainless, 40rpm for mild steel.

Recirculating coolant system with electric pump. - Creates instant flow of coolant. - Flood applied coolant creates a cooler cut, for increased finish quality & blade life.

Adjustable material stop for repetitive production.

Safety emergency stop switch.

Comes complete with blade.

Optional stand available - Part# MC-STAND315