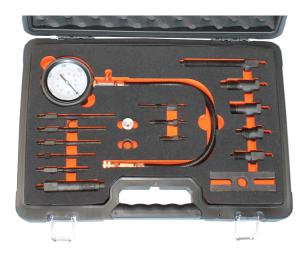

## **DIESEL COMPRESSION TESTER SET (DELUXE) - SP66038 BY SP TOOLS**

## **FEATURES**

Comprehensive test kit for both direct & indirect diesel injected cars

Simple and easy to use

Checks engine compression under cranking conditions Small profile, quick coupling adaptors for speed & security Built-in pressure relief valve enables repeat tests without dismantling

Flexible hose (355mm) gives access to restricted plug & injector ports

Dual scale 80mm gauge 0-1000 psi and 0-70 Bar

| SKU     | Option | Part #  | Price |
|---------|--------|---------|-------|
| 8717244 |        | SP66038 | \$366 |