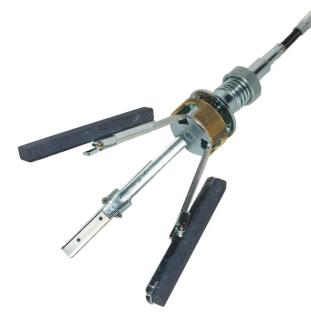

## **ENGINE CYLINDER HONE 3 ARM - SP63038 BY SP TOOLS**

| 回移認法回       |
|-------------|
|             |
|             |
| 制经施         |
| E16146-0635 |

| SKU     | Option | Part #  | Price |
|---------|--------|---------|-------|
| 8717240 |        | SP63038 | \$86  |
|         |        |         |       |

| Hand Tools    |
|---------------|
| 8717240       |
| SP63038       |
| 9330514046883 |
| SP Tools      |
|               |
| Black         |
|               |
| 1.48 kg       |
|               |

Versatile hone for 50mm - 178mm diameter cylinders 100mm fitted stones - Medium 220 grit Knurled nut controls tension Flexible shaft for ease of use and self centering Adjustable tension, controlled spring action and spread control limiter