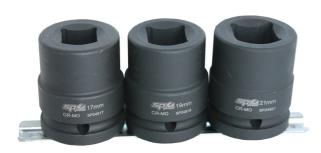

## 3/4" DRIVE IMPACT SOCKET RAIL SET DOUBLE SQUARE METRIC 3PCE -**SP20470 BY SP TOOLS**

SKU

| Hand Tools |  |
|------------|--|
| 8717106    |  |
|            |  |

Part #

Price

Option

| Model                   |                                                                         |
|-------------------------|-------------------------------------------------------------------------|
| Туре                    | Hand Tools                                                              |
| SKU                     | 8717106                                                                 |
| Part Number             | SP20470                                                                 |
| Barcode                 | 9330514020869                                                           |
| Brand                   | SP Tools                                                                |
| Technical - Main        |                                                                         |
| Material                | Chrome Plated Steel                                                     |
| Features                |                                                                         |
| Standard Inclusions     | Set includes:, , 17, 19 and 21mm Square Impact Sockets, 1 x Socket Rail |
| Packaging + Shipping    |                                                                         |
| Shipping Weight (Gross) | 0.3 kg                                                                  |

## **Tool Features:**

Lifetime warranty

Ideal for applications where specialised double square impact sockets are required High strength Chrome Molybdenum Trade tough - suitable for use with pneumatic and electric impact wrenches Manufactured to DIN standards