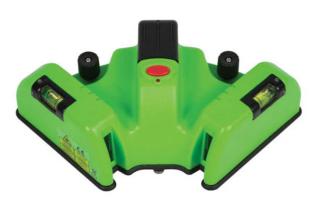

The new LX11GP Premium in green beam is the class leader for floor tilers. With 2 beams at 90 ° for true set-out, adjustable legs to keep the tool above the tiles and a target plate. The LX11GP is the laser to increase a tilers efficiency. The green beam gives greater visibility over a larger distance, for even more efficiency and productivity, especially over larger commercial projects. **Features:-** 2 beams @ 90 °