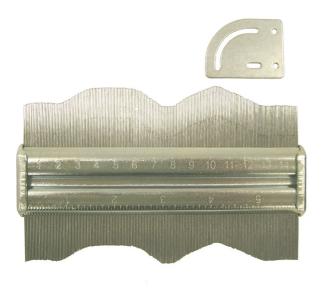

## 150MM (6") METAL CONTOUR GAUGE EG-200CG BY SPEAR & JACKSON

| SKU     | Option | Part #   | Price  |
|---------|--------|----------|--------|
| 8717095 |        | EG-200CG | \$18.4 |

| Model                   |                                                   |  |
|-------------------------|---------------------------------------------------|--|
| Туре                    | Contour Gauge                                     |  |
| SKU                     | 8717095                                           |  |
| Part Number             | EG-200CG                                          |  |
| Barcode                 | 4970297240167                                     |  |
| Brand                   | Spear & Jackson                                   |  |
| Size                    | 150mm (6")                                        |  |
| Technical - Main        |                                                   |  |
| Material                | Metal                                             |  |
| Features                |                                                   |  |
| Standard Inclusions     | Connecting Plate for Joining<br>Additional Gauges |  |
| Packaging + Shipping    |                                                   |  |
| Shipping Weight (Gross) | 1.48 kg                                           |  |

## Features:-

Metal construction Comes with connecting plate for joining additional gauges Metal Handle