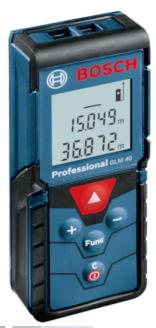

## 40M DISTANCE LASER MEASURER GLM40 (0601072980) BY BOSCH

| SKU     | Option | Part #     | Price |
|---------|--------|------------|-------|
| 8717028 |        | 0601072980 | \$120 |

| Model                       |               |
|-----------------------------|---------------|
| Туре                        | Laser Measure |
| SKU                         | 8717028       |
| Part Number                 | 0601072980    |
| Barcode                     | 3165140790369 |
| Brand                       | Bosch         |
| Size                        | 40m           |
| Technical - Main            |               |
| Laser Colour                | Red           |
| Dimensions                  |               |
| Product Weight (Net Weight) | 0.1 kg        |
| Packaging + Shipping        |               |
| Shipping Weight (Gross)     | 0.35 kg       |

 $\label{eq:compact} \begin{array}{l} \mathsf{Compact} \cdot \mathsf{Robust} \cdot \mathsf{Easy} \text{ for everyday professional measuring solutions} \end{array}$ 

Compact - Easy to carry and fits into any pocket for handy usage

Robust - IP54 dust and splash water protection suitable for every jobsite

Easy - Simple and easy interface for various measuring functions

Specifications:

Laser diode: 635 nm, Measurement range: 0.15  $\hat{a} \in 40.00$  m Laser class: 2 Measurement accuracy, typical:  $\pm 2$  mm Measurement time, typical: Measurement time, max.: 4 s Power supply: 2 x 1.5 V LR03 (AAA) Automatic deactivation: 5 min