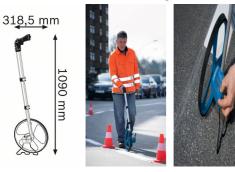

The lightweight, handy measuring wheel

Ergonomic pistol grip and lightweight aluminium construction for ease of use

Telescopic shaft with continuously variable height adjustment for more flexibility and comfort

Die-cast aluminium wheel with robust rubber tread for use on any surface

## Specifications:

Wheel diameter (circumference): 31.83 cm (1 m)

Max. measured value: 9999.9m Handle: Telescopic handle Material: Aluminium

Measurement accuracy:  $\pm$  5 cm/ 100 m

Weight: 1.4kg