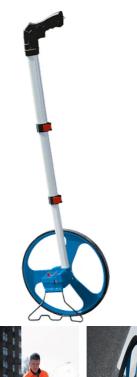

## **MEASURING WHEEL GWM32 BY BOSCH**

| SKU     | Option | Part # | Price |
|---------|--------|--------|-------|
| 8717023 |        | GWM32  | \$149 |

| Model                       |                 |
|-----------------------------|-----------------|
| Туре                        | Measuring Wheel |
| SKU                         | 8717023         |
| Part Number                 | GWM32           |
| Barcode                     | 3165140781541   |
| Brand                       | Bosch           |
| Dimensions                  |                 |
| Product Weight (Net Weight) | 1.4 kg          |
| Packaging + Shipping        |                 |
| Shipping Weight (Gross)     | 1.48 kg         |

The lightweight, handy measuring wheel

Ergonomic pistol grip and lightweight aluminium construction for ease of use

Telescopic shaft with continuously variable height adjustment for more flexibility and comfort

Die-cast aluminium wheel with robust rubber tread for use on any surface