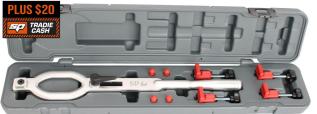

## TIMING GEAR HOLDER/SINGLE CAM CLAMPS KIT - SP70907 BY SP TOOLS

## FEATURES

Securely holds the timing gear during removal or installation Prevents timing gear movement while the retaining bolt is removed

Allows rotation of cam gear to align valve timing marks

Single lever locking design is easy to use

Slimline design allows maximum access

4 x CamClamp Timing Gear Clamps

4 x CamClamp Bolt Extensions

Use on single, twin and quad cam engines to hold valve

timing during belt replacement

Low profile design works on engines with gear to cylinder head clearances from 5mm(1/4") to 35mm(1-3/8")