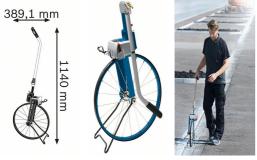

## **Specifications:**

Wheel diameter: 40cms Wheel circumference: 1.23m Magnified counter

Digital counter

Counter limit: 9999.99m

Automotive belt drive for 1cm accuracy Measuring units: meters and centimeters