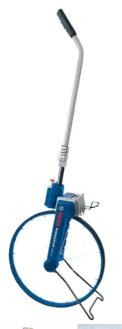

## MEASURING WHEEL GWM40 (0601074100) BY BOSCH

The robust measuring wheel for jobsite use High stability and long life 6-digit counter, easy-to-read and impact-resistant Easy pushbutton reset

## **Specifications:**

Wheel diameter: 40cms Wheel circumference: 1.23m Magnified counter

Digital counter

Counter limit: 9999.99m

Automotive belt drive for 1cm accuracy Measuring units: meters and centimeters