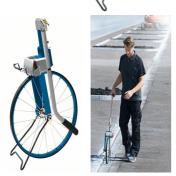

## MEASURING WHEEL GWM40 (0601074100) BY BOSCH

The robust measuring wheel for jobsite use High stability and long life 6-digit counter, easy-to-read and impact-resistant Easy pushbutton reset

## **Specifications:**

Wheel diameter: 40cms Wheel circumference: 1.23m Magnified counter

Digital counter

Counter limit: 9999.99m

Automotive belt drive for 1cm accuracy Measuring units: meters and centimeters