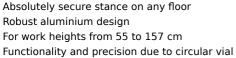

## **ELEVATING ALUMINIUM TRIPOD BT150-1/4 (0601096B00) BY BOSCH**

| SKU     | Option | Part #    | Price   |
|---------|--------|-----------|---------|
| 8716981 |        | BT150-1/4 | \$43.95 |

| Model                       |               |
|-----------------------------|---------------|
| Туре                        | Tripod        |
| SKU                         | 8716981       |
| Part Number                 | BT150-1/4     |
| Barcode                     | 3165140807838 |
| Brand                       | Bosch         |
| Technical - Main            |               |
| Height Adjustment           | 550mm-1570mm  |
| Dimensions                  |               |
| Product Weight (Net Weight) | 1.3 kg        |
| Packaging + Shipping        |               |
| Shipping Weight (Gross)     | 1.48 kg       |