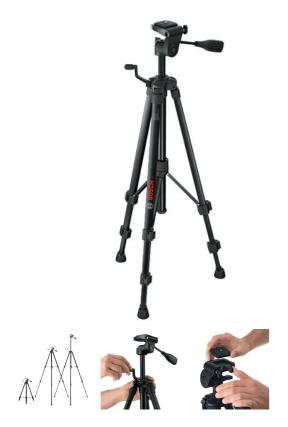

## **ELEVATING ALUMINIUM TRIPOD BT150-1/4 (0601096B00) BY BOSCH**

| SKU     | Option | Part #    | Price   |
|---------|--------|-----------|---------|
| 8716981 |        | BT150-1/4 | \$43.95 |

| Model                       |               |
|-----------------------------|---------------|
| Туре                        | Tripod        |
| SKU                         | 8716981       |
| Part Number                 | BT150-1/4     |
| Barcode                     | 3165140807838 |
| Brand                       | Bosch         |
| Technical - Main            |               |
| Height Adjustment           | 550mm-1570mm  |
| Dimensions                  |               |
| Product Weight (Net Weight) | 1.3 kg        |
| Packaging + Shipping        |               |
| Shipping Weight (Gross)     | 1.48 kg       |