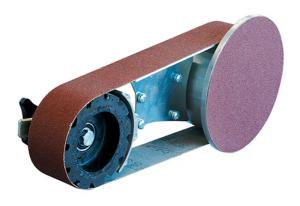

## 915MM BELT & DISC GRINDER ATTACHMENT SUIT BENCH GRINDER 915 BY LINISHALL

8716847

Shipping Weight (Gross)

SKU

| Model                |                                         |
|----------------------|-----------------------------------------|
| Туре                 | Belt & Disc Angle Grinder<br>Attachment |
| SKU                  | 8716847                                 |
| Part Number          | 915                                     |
| Barcode              | 1942001003606                           |
| Brand                | Linishall                               |
| Technical - Main     |                                         |
| Sanding Belt Size    | 100mm x 914mm                           |
| Sanding Disc Size    | 180 mm                                  |
| Packaging + Shipping |                                         |

## Features:-

Fits easily to most 200mm (8") and 250mm (10") bench grinders that have screw-on wheel guards Belt size: 915 mm x 50 mm (36"x2")

Disc size: 178 mm (7")

Rugged cast metal construction
Simple assembly & adjustment
Longer rubber contact wheel life