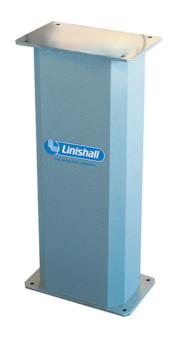

## BENCH GRINDER STAND BGSHEET BY LINISHALL

| SKU     | Option | Part #  | Price |
|---------|--------|---------|-------|
| 8716845 |        | BGSHEET | \$167 |

| Model                   |           |  |
|-------------------------|-----------|--|
| Туре                    | Stand     |  |
| SKU                     | 8716845   |  |
| Part Number             | BGSHEET   |  |
| Brand                   | Linishall |  |
| Packaging + Shipping    |           |  |
| Shipping Weight (Gross) | 1.48 kg   |  |

## Features:-

Suitable for mounting Linishall, and most other brands' 6", 8" and 10" bench grinders
Sheetmetal construction