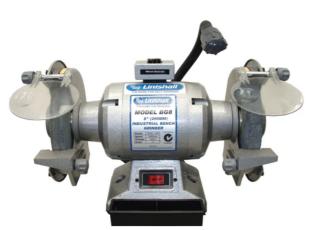

## 200MM (8") 1HP BENCH GRINDER BG8 BY LINISHALL

or se

SKU

| Unique adjustable eyeshields with magnifying glass assist in |
|--------------------------------------------------------------|
| safe, accurate finishing or roughing of all types of         |
| componentry, tooling, etc. Optional additions include a      |
| pedestal stand, belt and disc grinding attachment and a      |
| mitre table. Features:-                                      |
| All models include as standard a safety E-stop emergency     |
|                                                              |

Part #

Price

Option

switch Wheel dresser

Adjustable oval eyeshields with magnifying glass Cast metal tool rests Adjustable work light

Pre-loaded bearings (no end play)

2850 rpm

Heavy sheetmetal wheel guards

Model BG8 now has wider guards to accept 1" (25mm) wide wire wheels