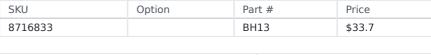

## **BUTLER'S TABLE HINGES WITHOUT LOCK 70MM X 30MM X 2.5MM BY HARDWARE FOR CREATIVE FINISHES**

| Model                   |                                |
|-------------------------|--------------------------------|
| Туре                    | Furniture Hinge                |
| SKU                     | 8716833                        |
| Part Number             | BH13                           |
| Barcode                 | 08716833                       |
| Brand                   | Hardware for Creative Finishes |
| Packaging + Shipping    |                                |
| Shipping Weight (Gross) | 1.48 kg                        |