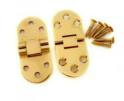

Heavy duty, polished lacquered Butler's Table Hinges without

70mm x 30mm x 2.5mm with screws to suit (1 pair)