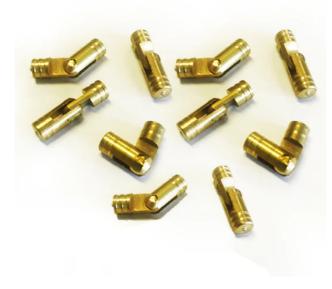

## 6MM X 5 PAIR SOLID BRASS CONCEALED HINGE CH17A

| SKU     | Option | Part # | Price  |
|---------|--------|--------|--------|
| 8716831 |        | CH17A  | \$26.2 |

| Model                           |                                |
|---------------------------------|--------------------------------|
| Туре                            | Furniture Hinge                |
| SKU                             | 8716831                        |
| Part Number                     | CH17A                          |
| Barcode                         | 08716831                       |
| Brand                           | Hardware for Creative Finishes |
| Size                            | 6mm                            |
| Technical - Main                |                                |
| Material                        | Solid Brass                    |
| Packaging + Shipping            |                                |
| Shipping Weight (Gross) 1.48 kg |                                |
| Quantity Per Pack               | 5                              |

6mm x 5 Pair Solid Brass Concealed Hinge CH17A How

to use these hinges:-

Drill snug hole to suit chosen hing Remove small screws in each half of the hinge Insert Hinges in drilled holes, no need for glue ridges on hinge walls, help to hold hinges in place When hinges are in position, replace small screws in hinges and this will expand hinges a fraction Now you have an elegant hinge to close your box.