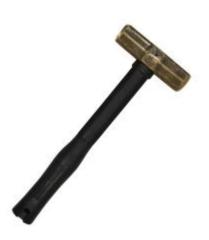

## 4LB (1.81KG) BRASS HAMMER WITH 400MM PINNED STEEL CORE FIBREGLASS HANDLE 7HBRFRH04 BY MUMME

| SKU     | Option | Part #    | Price |
|---------|--------|-----------|-------|
| 8716827 |        | 7HBRFRH04 | \$219 |

## 4lb (1.81kg) Brass Hammer with 400mm Pinned Steel Core Fibreglass Handle 7HBRFRH04 By Mumme Features:-

Head forged from pure brass and pinned through steel core fibreglass handle for added safety
Suitable for use in non-sparking environments or applications where risk of chipping needs to be minimised
Comfortable thick rubber grip for better protection from shock and vibration - thicker at the base for a better grip Lanyard hole in handle
Head secured to the handle in accordance with Australian Standard 3797:1991
Download Brochure Here